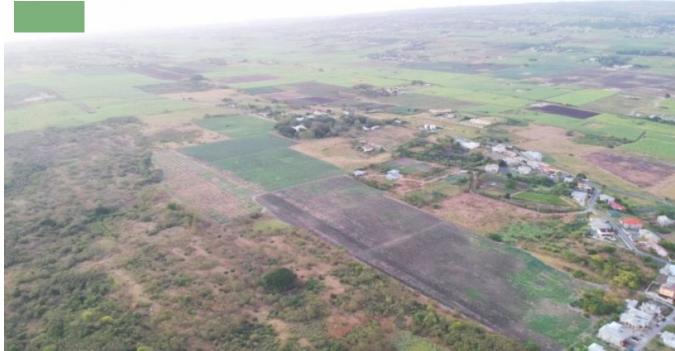

LITTLE FOURSQUARE PLANTATION LAND - UNDER OFFER

**Q** Christ Church, Barbados

Little Foursquare, Christ Church: 83 acres or 3,615,480 sq ft of agricultural land. Located just above Searles Plantation.