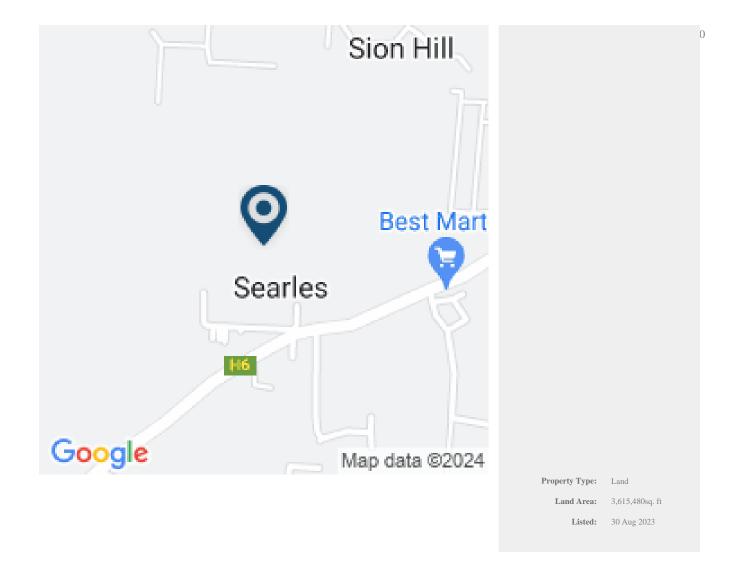

LITTLE FOURSQUARE PLANTATION LAND - UNDER OFFER

**Q** Christ Church, Barbados

Little Foursquare, Christ Church: 83 acres or 3,615,480 sq ft of agricultural land. Located just above Searles Plantation.