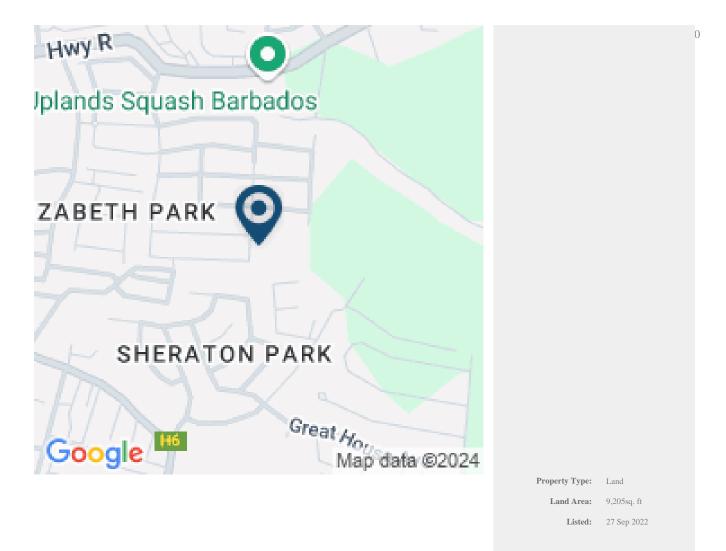

## SOUTH VIEW LOT PHASE 1 - SEA VIEW - EXCLUSIVE

This lot is located in an elevated section of phase 1 in the very desirable South View community, which already has many upmarket homes completed and several more on the way. There are multiple neighbourhood parks within the breezy development, and this particular lot is quite flat and offers some sea views. High end neighbourhoods such as South Ridge and Fort George Heights are all in very close proximity, as is the Sir Garfield Sobers Gymnasium. The location is ideally close to supermarkets, shops and many other amenities nearby and a little bit further on the south coast. A great family-oriented location!