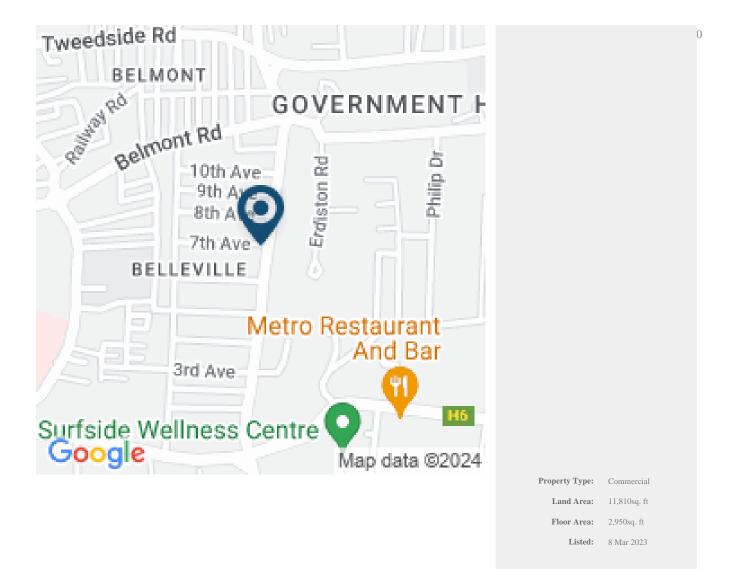

## BELLEVILLE NO1

This office building is located in a prime location at the corner of 7th Avenue Belleville. Situated on a main artery, with high visibility, this location offers easy access to major transportation links and is within close proximity to Bridgetown and other business districts. The building has 3 levels (basement, ground floor and first floor) and sits on 11,810 sq.ft. of land. There are several bathroom facilities in the building and parking is available on the compound. The building can benefit from some renovation and modernisation but presents a great opportunity to purchase a traditional commercial property in a highly desirable location.

## More Information

| Sale Price:         | \$650,000 US |
|---------------------|--------------|
| Property Reference: | SSR232296    |
| External Link:      |              |