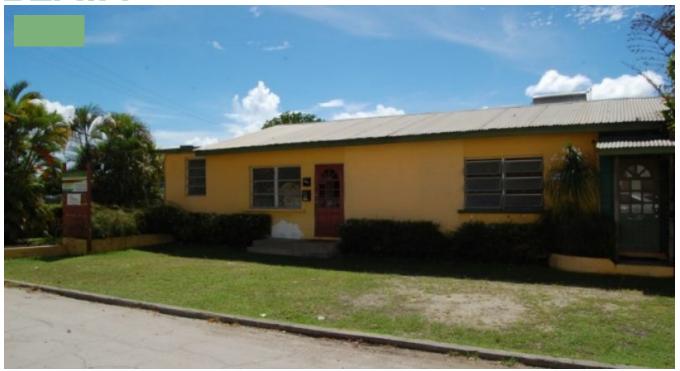

## FICUS COURT

Brighton No. 1 is a single storey concrete and wooden structure located in a predominately commercial area with primarily light manufacturing, warehousing, offices and some retail. This building is approximately 2,003 sq.ft of covered area and sits on a site of 7,684 sq.ft. It is currently divided into seven offices but can be easily reconfigured to suit specific requirements.