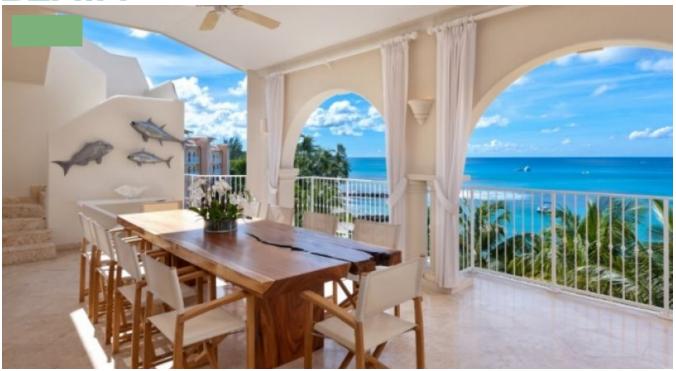

## SAINT PETER'S BAY - PENTHOUSE

The Saint Peters Bay residences display traditional Barbadian architecture and finishes, with floor plans that maximise open living spaces and breathtaking views while preserving privacy. Generous terraces with spa pools, fully equipped kitchens, and beautiful en-suite bedrooms are accented with marble tiles, whitewashed cedar joinery and coral moldings. Beach elevators take homeowners from residences on higher floors to the pool, beach and fitness center.