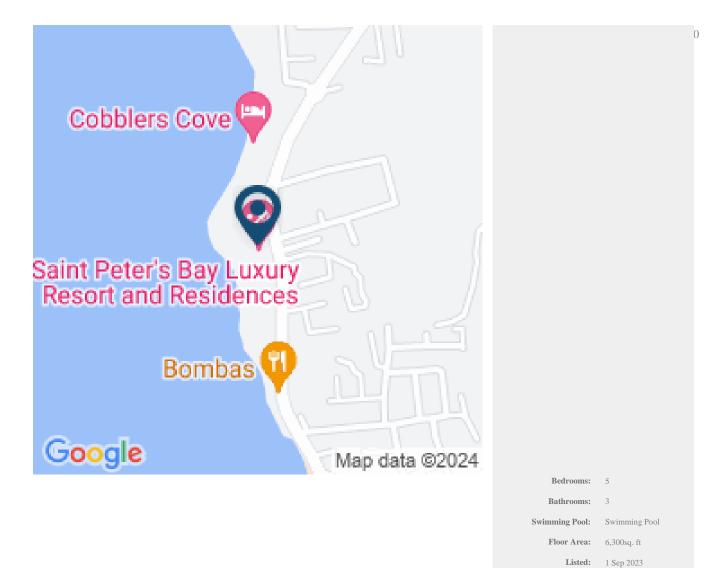

## SAINT PETER'S BAY - PENTHOUSE

The Saint Peters Bay residences display traditional Barbadian architecture and finishes, with floor plans that maximise open living spaces and breathtaking views while preserving privacy. Generous terraces with spa pools, fully equipped kitchens, and beautiful en-suite bedrooms are accented with marble tiles, whitewashed cedar joinery and coral moldings. Beach elevators take homeowners from residences on higher floors to the pool, beach and fitness center.

## More Information

| Sale Price:         | \$6,500,000 US |
|---------------------|----------------|
| Property Reference: | SSR205009      |
| External Link:      |                |
|                     |                |