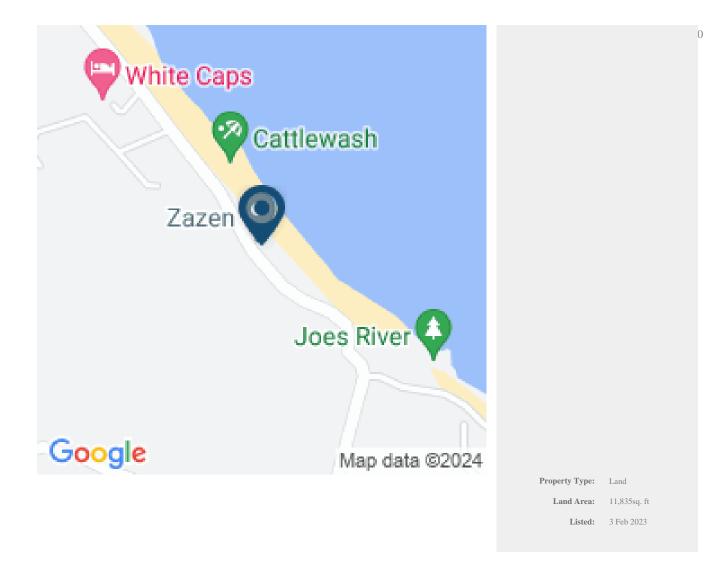

## CATTLEWASH BEACHFRONT LOT

**Q** Barbados

Cattlewash is located on the east coast of Barbados in the heart of the nationally protected Scotland District which is renowned for its naturally beautiful and scenic rugged landscape. The clay hills covered in greenery give way to a stunning stretch of white sand that stretches over 7 miles from Joes River in St. Joseph to Pico Teneriffe in St. Peter. The picturescue coastline is dotted with vacation homes known locally as bay houses, many of which have served as holiday homes for several decades and have seen generations take pleasure in the natural beauty and serenity of area. Early evening bonfires, family gatherings, robust sea bathing and surf all make it a unique and refreshing escape from the hustle and bustle of the more developed areas on the island.Permission has been granted to subdivide the property known as Sandy Dot, one of the prime beachfront locations in Cattlewash, into two equal lots of approximately 11,835 sqft each. A prospective purchaser will be able t

## More Information

| Sale Price:         | \$475,000 US |
|---------------------|--------------|
| Property Reference: | SSR179128    |
| External Link:      |              |

 $\textbf{Source URL: } https://www.barbadospropertysearch.com/for-sale/cattlewash-beachfront-lot}$