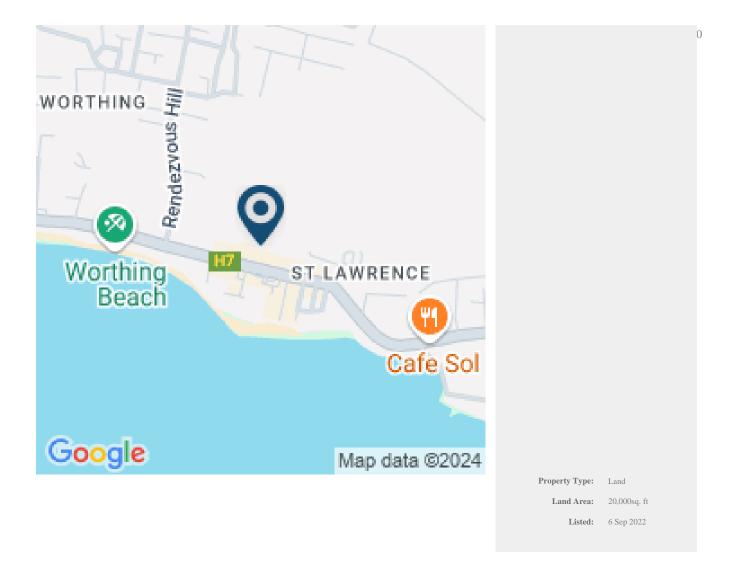

## WORTHING MAIN ROAD COMMERCIAL

CALLING ALL ENTREPRENEURS & BUSINESS PEOPLE. Approximately 20,000 sq ft of prime commercial land on the Worthing Main Road. Just a short walk from the beach and on the bus route, lot is ideally located within walking distance to all amenities including shopping, nightlife, restaurants, banks, hotels, medical and dental offices. There is ample parking and tremendous foot traffic, along with the general coast road traffic passing right by the entrance. The structure has since been removed. Dont let this opportunity pass you by!