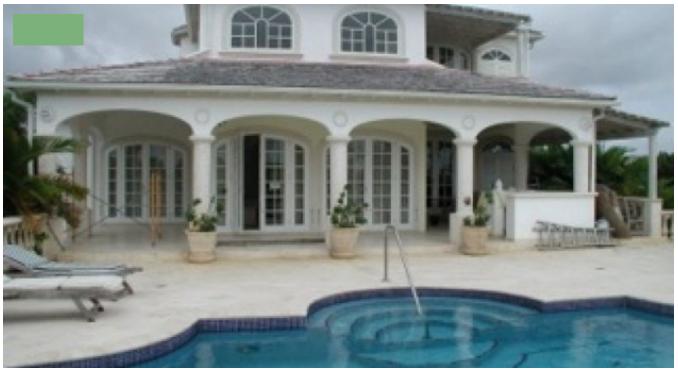

## ROYAL WESTMORELAND #10 PALM GROVE

Located in the exclusive compound of the Exquisite Royal Westmoreland Golf Course this home overlooks the 17th fairway and has views of the west coast of the island. Upon entry of this two story coral rendering home you are greeted by a beautiful gently curving staircase with decorative metal and wooden hand rails.

**Property Type:** House

Bathrooms:

Swimming Pool: Swimming Pool

> Land Area: 15,802sq. ft Floor Area:

> > 13 Jun 2023

3,674sq. ft