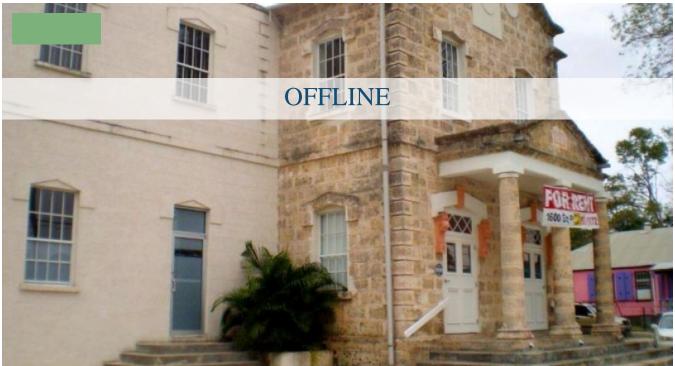

## PINE LODGE GROUND FLOOR OFFICE SPACE(S) SUITE 1

**9** Barbados

\*AVAILABLE FROM DECEMBER 2022\*A spacious and very modern office space, situated in the popular Belleville area, located on the ground floor. The office size can be approx. 1000 sq. ft. for \$3,250 BBD + VAT or 1,980 sq. ft. for \$6500 BDD + VAT and has concrete floors and central air conditioning. It is an open office area with the option for three private offices and a boardroom. There is a lunch room at the back of the office. Tenants can adapt the office to their needs on request.More property information below: