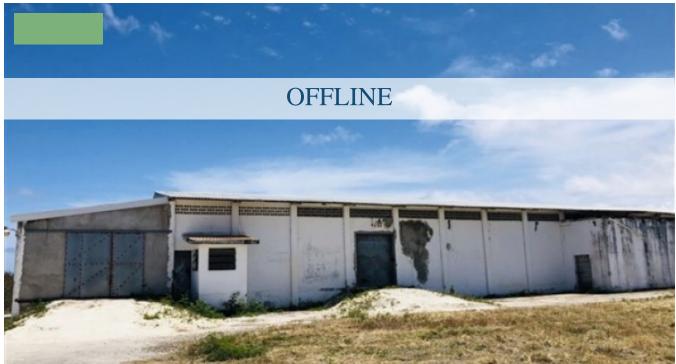

## BRIGHT HALL / MOUNT PROYER WAREHOUSE SPACE

**9** Barbados

Two large side by side concrete warehouse spaces for rent in Bright Hall/Mount Proyer, St. Lucy. The left side, Warehouse A, is 4864 square feet (128x38), and the right side, Warehouse B, is 5624 square feet (148x38). Can be rented together or separately. Warehouse A is \$4864 BBD per month plus VAT, and Warehouse B is \$5624 BBD per month plus VAT.