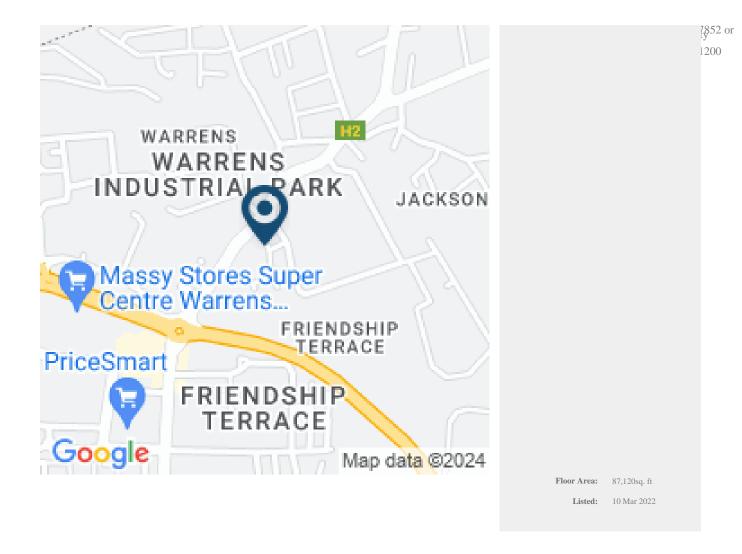

## THE PLATEAU \*

Saint Michael, Barbados

The Plateau is an is an excellent commercial lot in the heart of Warrens on the new Jackson roundabout.

There is planning permission to erect a multi-storey building for office and retail purposes. The Plateau is located within easy access of Highway 2 and within the environs of a range of A-Class office spaces.

## More Information

| Sale Price:         | \$2,250,000 US                        |
|---------------------|---------------------------------------|
| Property Reference: | PT-2192-AXZR                          |
| Amenities:          | Centrally Located, Close to Amenities |
| External Link:      |                                       |