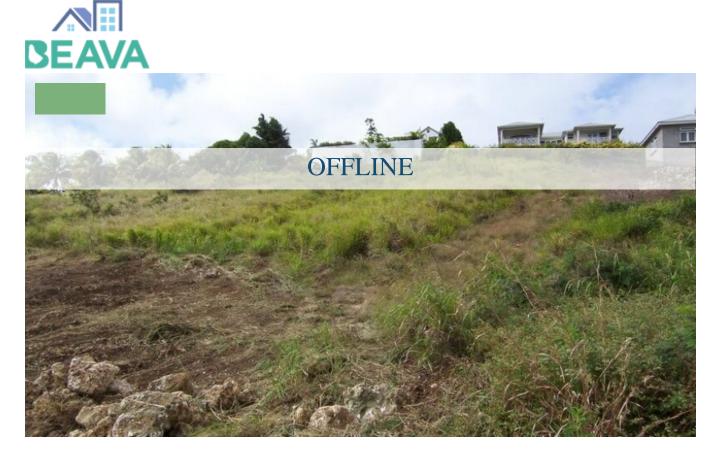

## MOUNT WILTON LOT 39

Saint Thomas, Barbados

Mount Wilton Lot 39 is approximately 18,089 square feet of residential land for sale in the parish of St. Thomas. This property is situated in a wonderful countryside development with underground utilities, paved roads and lovely country views. Mount Wilton Lot 39 is a sloping piece of land that would be suitable to build a split level home.