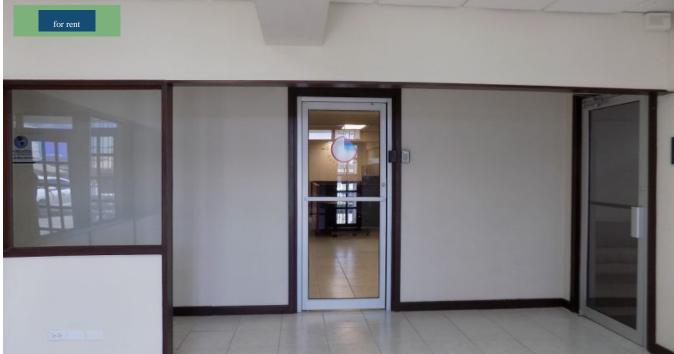

## OFFICE SPACE, WILLIAMS INDUSTRIES COMPLEX, CANE GARDEN, ST. THOMAS

This Office can easily accommodate thirteen people. There are two individual Offices and a Conference Room that can easily seat ten people. The Office has Ceramic Tiles on the Floor, Acoustic Tiles in the Ceiling and is fully Air-Conditioned. The Rental Rate is \$1.80 per sq.ft. per Month plus Vat & Electricity. Any other additional Utilities will be at the Tenant's expense. The Floor Area is 1,593 sq.ft. The Furniture in this Office does belong to the previous Tenant and can be purchased if needed. Alternatively if someone wishes to rent this Office and use their own Furniture, then this existing Furniture will be removed. There is ample parking for the Property and it is also very secure. There are two adjoining Offices that have in long standing Tenants.Please give us a call to arrange a viewing.