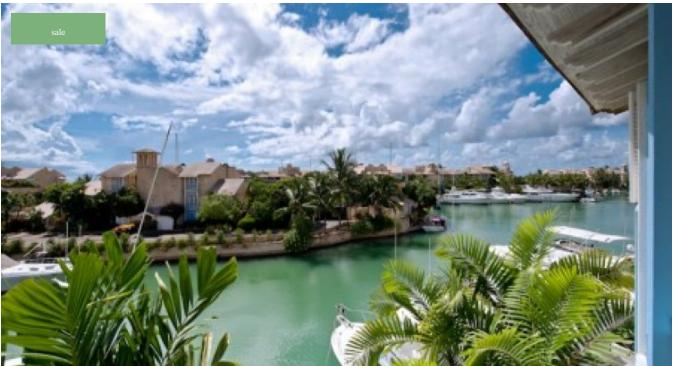

PORT ST. CHARLES MARINA #330, SPEIGHTSTOWN, ST. PETER, BARBADOS

Saint Peter, Barbados

Laid out on one easy level, this apartment is located on the top floor, with elevator access. Beyond the tropical elegance of the living room, a wide terrace provides an outdoor sitting and dining area overlooking the crystalline water. The spacious kitchen also looks on to the terrace and the sparkling lagoon. Two guest bedrooms, each with en suite marbled bathroomss, provide commodious retreats. The sumptuously large master bedroom commands a panoramic vista. The spacious marble master bathrooms is designed for privacy and indulgence, and accommodates a double vanity, and separate bath and shower. The relaxed luxury of Port St. Charles is evident in this residence, where waterfront Caribbean living can be experienced in comfort. Floor Area: 1,800 sq.ft. Berth: 50ftFloor: Top FloorPool: NoFurnished: Being sold FurnishedSale Price: SU\$1,500,000.00Property Tax: US\$14,445 per year (Estimated)Community Tax: US\$13,400 per year (Estimated)Insurance: US\$6,500 per year (Estimated)