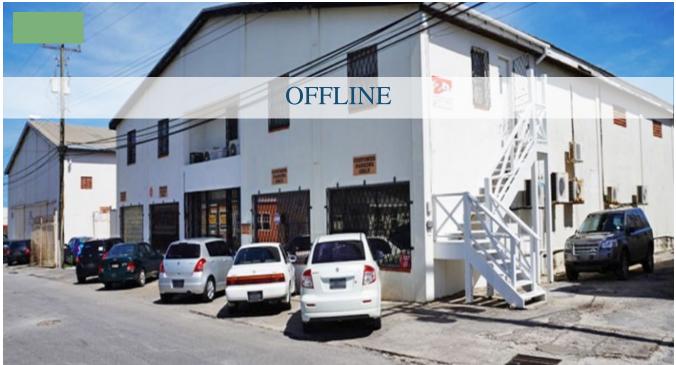

## WEBSTER INDUSTRIAL PARK

Saint Michael, Barbados

This large commercial warehouse/office property is offered for sale and located in Barbados' central and well known Webster Industrial Park in the Wildey area . It comprises of two, separate lots with office/warehouse buildings on each of them. Lot 14 comprises 20,190 sq.ft. of land with a 16,138 sq.ft. building which houses office and retail spaces on the upper floor and retail and warehouse spaces on the ground floor. There is also a mezzanine area and a small lunchroom to rear of building. Lot 16 comprises 20,030 sq.ft. of land with 10,000 sq.ft. of warehouse space which also features a mezzanine storage area. The two buildings are curently connected by a covered roof which spans the two buildings and can be easily separated. For further information, please contact Coral Stone Realty at 246-420-3687/246-266-8888 or email us at sales@coralstonerealty.com