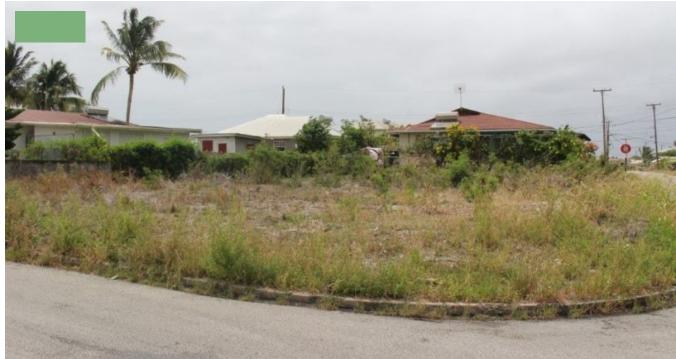

## RUBY PARK

Saint Philip, Barbados

Barbados plot of land for sale located in the popular residential community of Ruby Park, St. Philip. This corner lot measures 8,001 sq. ft. and is positioned near to public transportation. Reasonably priced at \$130,000.00 To schedule a viewing, please contact Coral Stone Realty at 246-420-3687/246-266-8888 or email us at sales@coralstonerealty.com.