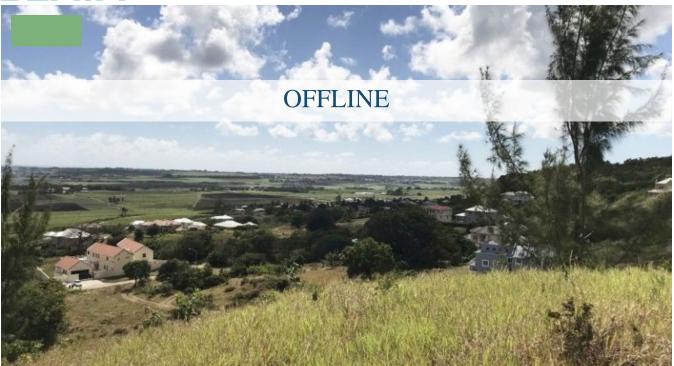

## DRAX HALL 8

This 13,648 sq ft lot boasts breathtaking gully and 180 degree country and sea views. The hilltop lot is set on the eastern end of the development with a dramatic gully along it's boundary which frames country and sea views beyond. The lot slopes to the south assuring these views will be preserved. The community of Drax Hill Jump is comprised of 29 lots ranging in size from 10,200 and 15,300 sq ft. with covenants in place to preserve the quality of the community. The community is just 20 minutes from the South Coast and in close proximity to Six Roads as well as the well known Brighton Farmers Market. If you are seeking a hilltop location with dramatic views add this lot to your 'must see' list.