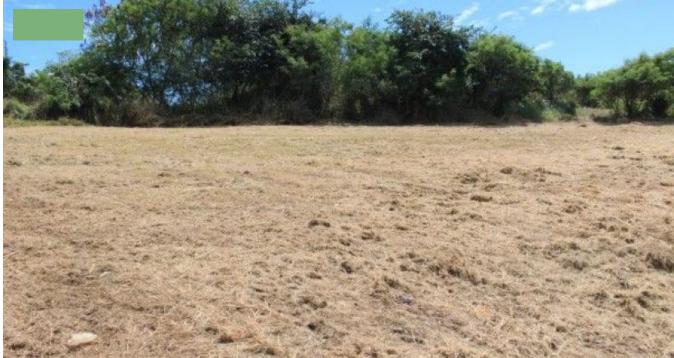

## OLDBURY PLANTATION E

Saint Philip, Barbados

Oldbury Plantation Lot E, is a large flat plot of land measuring 11,130 sq. ft. located in Oldbury Plantation Yard, St. Philip, Barbados. It sits in a small development and offers easy access to the nearby Six Roads where many amenities can be found including supermarkets, fast-food outlets, banks, pharmacies, a medical clinic and shopping just to mention a few. The Grantley Adams International Airpot is a mere 3 minute drive away.