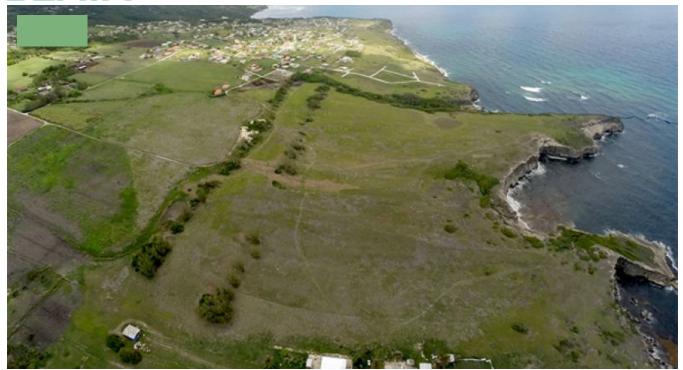

## ATLANTIC HEIGHTS 1

Atlantic Heights, Fortescue is a new land development located in the parish of St. Philip on the south eastern corner of Barbados. It is situated on a cliff overlooking the blue waters of the Atlantic Ocean and provides breathtaking views of the ocean and benefits from soothing ocean breezes year round.