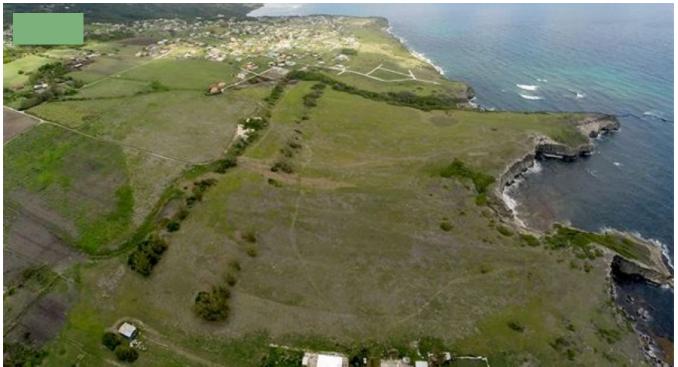

## ATLANTIC HEIGHTS 2

Atlantic Heights, Fortescue is a new land development located in the parish of St. Philip on the south eastern corner of Barbados. It is situated on a cliff overlooking the blue waters of the Atlantic Ocean and provides breathtaking views of the ocean and benefits from soothing ocean breezes year round.

Lot sizes vary between 7,253 sq. ft - 13,708 sq. ft. and prices range between \$104,655 and \$154,110.

Lot 2, Atlantic Heights, Fortescue, St. Philip, Barbados is located not far from Codrington College, Conset Bay and about a 10 minute drive to Six Roads, St. Philip where all amenities can be found as well as all the commercial buzz.