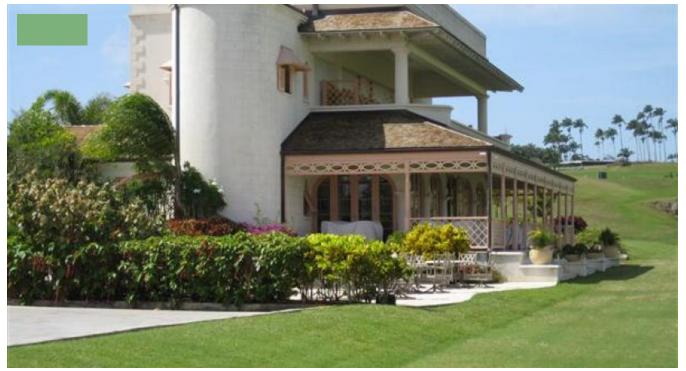

## LION CASTLE POLO ESTATE

Lion Castle is the most prestigious property development on the island of Barbados. It spreads over sixty four acres and consists of thirty four magnificent house lots in the rolling hills of the parish of St. Thomas. The development is centered around a world class polo field and club house comprising 13 acres. At 1,000 feet above sea level – the highest point on the island – Lion Castle commands stunning views of the island. The house lots vary in size from one to two and a half acres and come complete with underground services. The central location of Lion Castle Polo Estate ensures easy access to the major shopping and business districts of Warrens and Bridgetown while the gorgeous beaches of the west coast are just 15 minutes away.