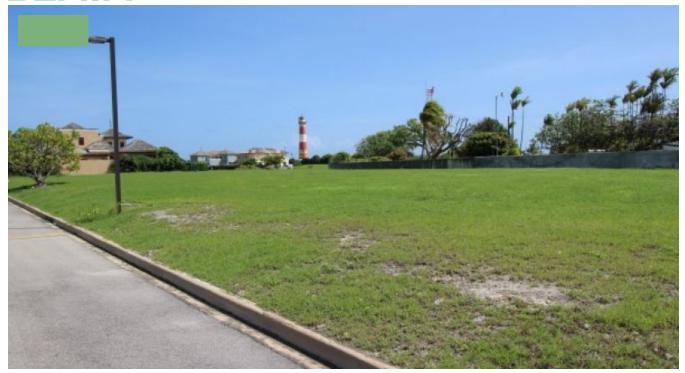

## BOW BELLS ESTATES, LOT 5

Christ Church, Barbados

Bow Bells Estates is a new and impressive Barbados land development located on a ridge on the southern tip of Barbados in Christ Church. It lies just 300 yards from the ocean and adjacent to the very desirable residential community of Atlantic Shores. Situated in a very cool and breezy area, several lots offer ocean views and they vary in sizes and come complete with underground services within a controlled access environment. There are covenants in place to ensure a high quality of living is maintained by all home owners as one will expect from such an exclusive development. These Barbados land sales listings are conveniently located just minutes away from lovely beaches including Silver Sands beach to the east and the ever popular Miami Beach to the west. All south coast amenities are accessible just a short drive away. These include, supermarkets, banks, restaurants & bars, convenience stores, shopping, a gym, a medical clinic, pharmacies and of course the fishing village of Oistins, where you can enjoy a delicious "fish fry." Further to the west there is 'The Gap', where you will find an abundance of restaurants, bars and nightlife. Lot sizes range from 8,955 sq. ft. to 12,605 sq. ft. and are reasonably priced between USD\$107,450.00 and USD\$148,550.00. Call 246-420-3687/246-266-8888 for further information or to arrange a viewing.