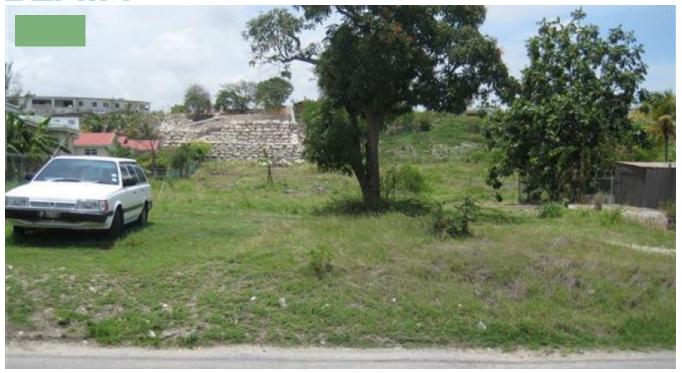

## CHURCH HILL, LOT A

11,063 sq. ft. residential lot located in Church Hill, Christ Church. It is in close proximity to schools, Miami Beach and a host of amenities and activities in the Oistins area including supermarkets, restaurants & bars, banks, shopping and entertainment. With a right-of-way in place, it offers subdivision possibilities. There is nearby public transportation. Reasonably priced at \$185,000.00. For further information or to arrange a viewing, please contact Coral Stone Realty at 246-420-3687/246-266-8888 or email sales@coralstonerealty.com.