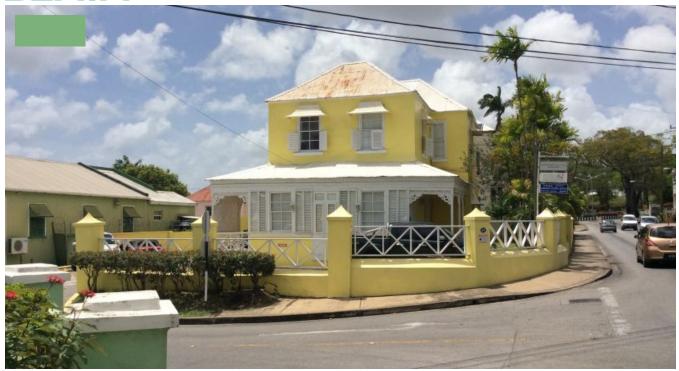

## RONALD TREE HOUSE, BELLEVILLE 10TH AVENUE

Ronald Tree House is centrally located in Belleville, St. Michael and is prominently positioned at the corner of 10th Avenue and Pine Road. This beautiful Barbados National Trust listed building, currently comprises of nine office spaces, ranging from 75 sq. ft. to 230 sq. ft.. Four office spaces are situated on the ground floor along with a half bathroom, a lunch room and a storage room. The first floor is comprised of five office spaces and one full bathroom. Internal walls can easily be removed to create the desired layout. The building is fully enclosed with a small garden and a car park which can accommodate 9 vehicles. Other features include: wooden floors, air conditioning in all offices, an audio door intercom system and a security system.