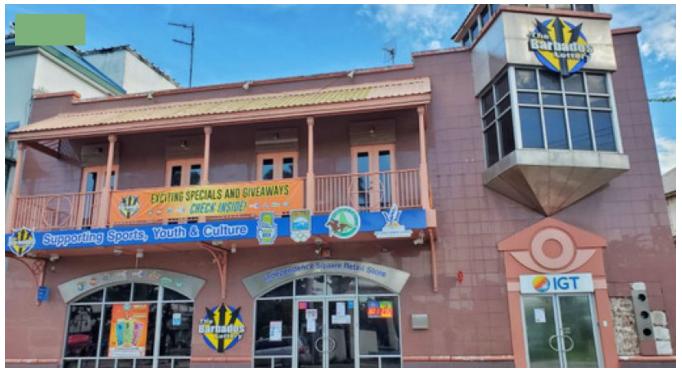

## WATERFRONT MALL BRIDGETOWN BARBADOS

Saint Michael, Barbados

Commercial Real Estate Sales in Barbados

Waterfront Mall Fairchild Street, Bridgetown Barbados

Waterfront Mall is located opposite the Fairchild Street Bus Stand and is a popular shopping destination with a lot of foot traffic from commuters in this hub. The site stands across the road from Independence Square in Bridgetown and is central to many city sights such as Parliamentary Museum, Queen's Park and the future development of the prospective HYATT Hotel, Hilton Garden Inn and Waterfront Careenage Condos.

The commercial property is tenanted with Barbados Lotteries, and the land area of 3,906 sq. ft. with the building situated on two levels for a floor plan of 7, 164 sq. ft. which will benefit from the capital projects. Bridgetown is a thriving capital with many financial and commercial businesses seeking opportunities. Detailed floor plans available on request and viewing at your convenience!