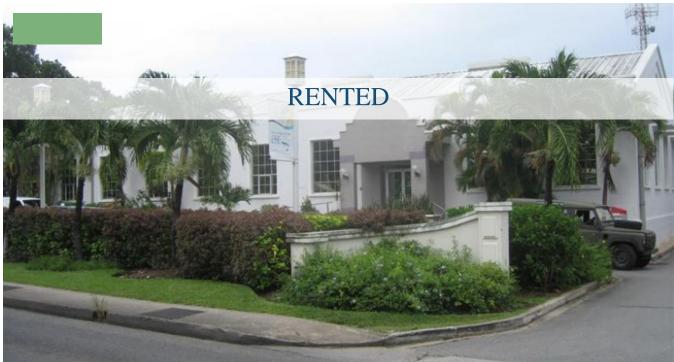

## MANOR LODGE

This 1,800 sq.ft office space consist of private offices, boardroom and kitchenette. It is ideally located in the fast growing commercial/industrial district of Warrens. It is within close proximity to banks, doctors, supermarkets, schools, churches and retail businesses. There is adequate parking for staff and customers. Security measures are also in place on the premises. The asking price is \$8,500 + \$450 service charge + VAT.