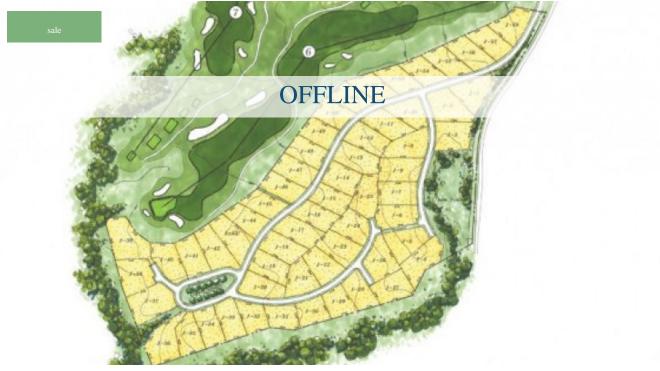

## CABBAGE TREE GREEN - J-02

Lot #2 in Cabbage Tree Green is located at the begining of the area and is one space down from a large open park. The lot is just under half of an acre and will alow some slight views of the coast once built on. Owners of this property can benefit from 24-hour security and can join Apes Hill Golf Club and Port St. Charles Yact Club. This lot has no time frame in which to start construction. However, once construction has started it must be completed within fourteen months.