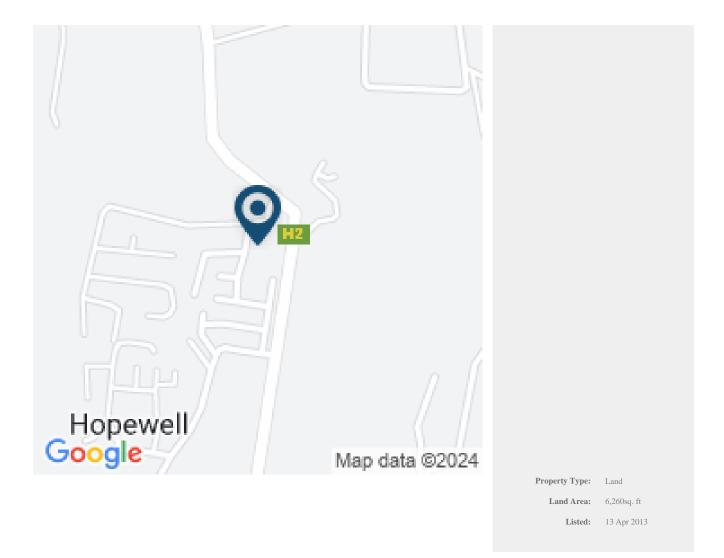

## More Information

| Sale Price:    | \$90,761 US |
|----------------|-------------|
| External Link: |             |
|                |             |

 $\textbf{Source URL:} \ \ https://www.barbadospropertysearch.com/for-sale/lot-89-ayshford-estates$