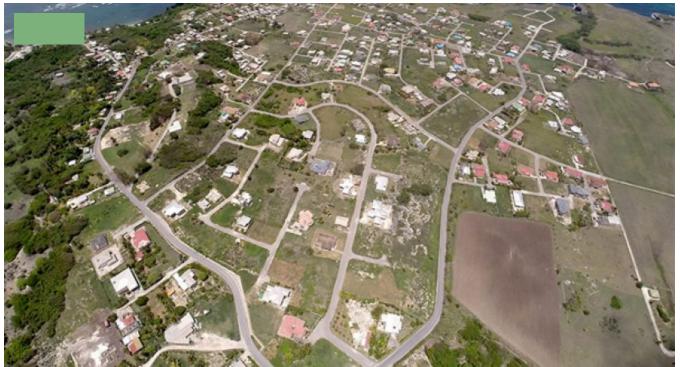

## **FORTESCUE 35**

Lot 35, Palm View lies in the popular residential development of Fortescue, St. Philip on the south eastern corner of Barbados. It is located not far from Codrington College, Conset Bay and about a 10 minute drive to Six Roads, St. Philip where all amenities can be found as well as all the commercial buzz. It enjoys soothing ocean breezes as they flow off the nearby blue waters of the Atlantic Ocean. This large 9,314 sq. ft. lot is now on Special Offer at the unbelievably low price of \$77,020.00 - \$8.27 sq. ft. A rear opportunity OFTEN SOUGHT - SELDOM FOUND!