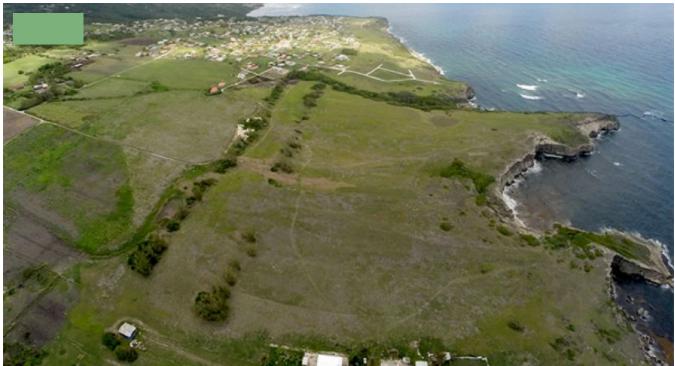

## **ATLANTIC HEIGHTS 2**

Atlantic Heights, Fortescue is a new land development located in the parish of St. Philip on the south eastern corner of Barbados. It is situated on a cliff overlooking the blue waters of the Atlantic Ocean and provides breathtaking views of the ocean and benefits from soothing ocean breezes year round. Lot sizes vary between 7,253 sq. ft - 13,708 sq. ft. and prices range between \$104,655 and \$154,110. Lot 2, Atlantic Heights, Fortescue, St. Philip, Barbados is located not far from Codrington College, Conset Bay and about a 10 minute drive to Six Roads, St. Philip where all amenities can be found as well as all the commercial buzz.