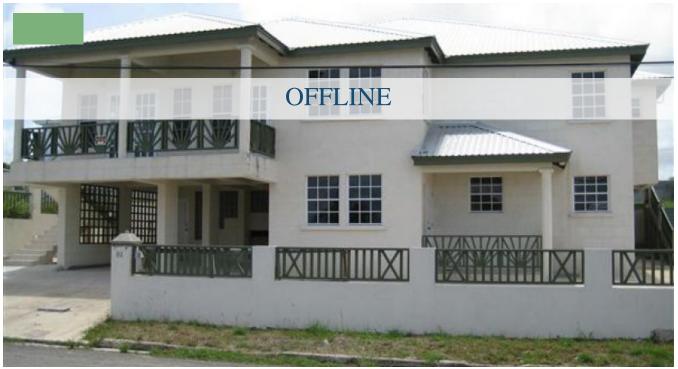

## WARNERS PARK

This brand new two storey property situated in Warners Park, Christ Church is designed as a lovely family home and to generate rental income at the same time. It consists of a lower level 2 bedroom, 2 bathroom apartment comprising an open plan living and dining area, kitchen, laundry room, patio and garage. The well presented main house on the upper level enjoys generous size rooms and has 3 bedrooms and 2.5 bathrooms. There is also a spacious living room and family room, dining room, a laundry room, store room, back patio and garage. Large double doors open on to a generous size front patio facing south with view. It features high vaulted ceilings, a modern kitchen with center island, quality counter tops and beautiful cabinetry and a pantry. The finest ceramic tiles can also be found throughout. It benefits from two accesses - internal and external. This property, built to a high standard, has a gross covered area of approximately 4,300 sq. ft. It is conveniently located a short stroll away from Barbados' premier shopping mall, Sheraton Center and within a 5-10 minute drive to J.B's SuperCenter Supermarket, beaches, restaurants & bars, nightlife and all amenities.