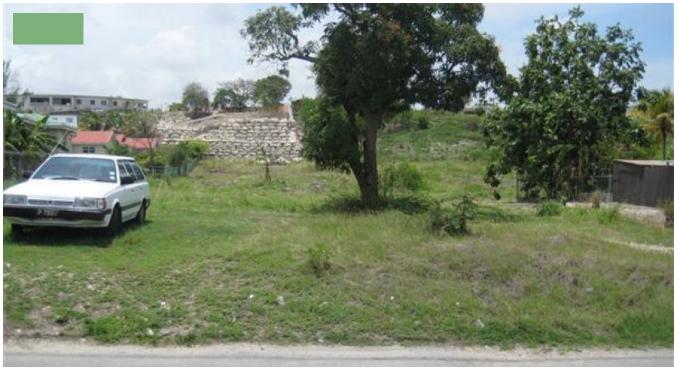

## CHURCH HILL, LOT A

11,063 sq. ft. residential lot located in Church Hill, Christ Church. It is in close proximity to schools, Miami Beach and a host of amenities and activities in the Oistins area including supermarkets, restaurants & bars, banks, shopping and entertainment. With a right-of-way in place, it offers subdivision possibilities. There is nearby public transportation. Reasonably priced at \$185,000.00. For further information or to arrange a viewing, please contact Coral Stone Realty at 246-420-3687/246-266-8888 or email sales@coralstonerealty.com.