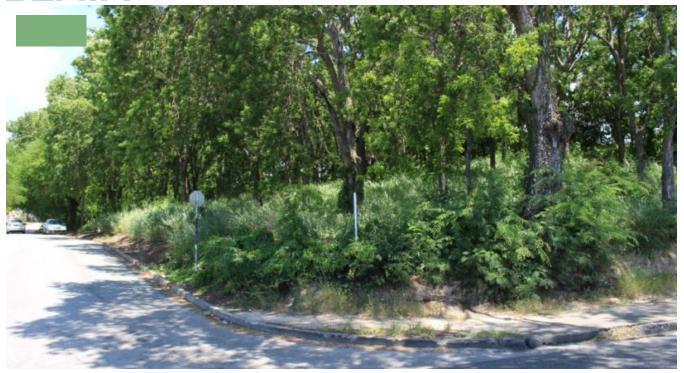

## CHELWOOD, LOT 1

Large Barbados plot of land for sale positioned at a corner in Tichbourne, St. Michael.

The lot measures 18,796 sq. ft. and is priced at US\$200,000, negotiable.

It is centrally located near the ABC Highway, Sky Mall and Haggatt Hall and offers easy access to Bridgetown.