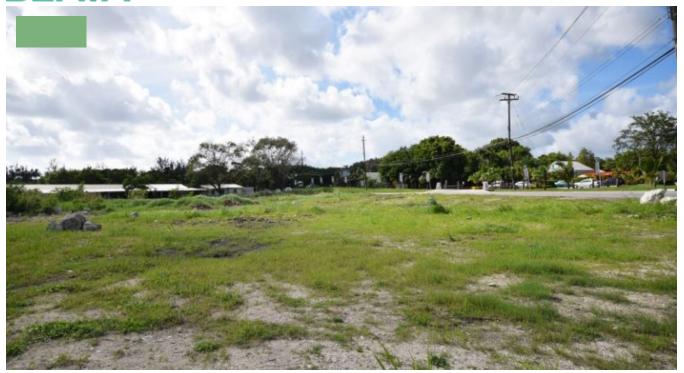

## SEARLES COMMERCIAL

Prime commercial lot for sale on the south-west corner of Searles Roundabout/ Highway 6, Barbados with current heavy traffic flows to/from St. Philip and between ABC and the Ridge, St. George etc. This 1.3acre lot comes with TCPO approved plans for the construction of a warehouse and office building and is in an area where traffic is increasing steadily - Chefette (successful, fast food restaurant) will open their Newton Branch in 2019, just half mile away. Competitively priced - great commercial opportunity. To schedule a viewing, please contact Coral Stone Realty at 246-420-3687/246-266-8888 or email us at sales@coralstonerealty.com.