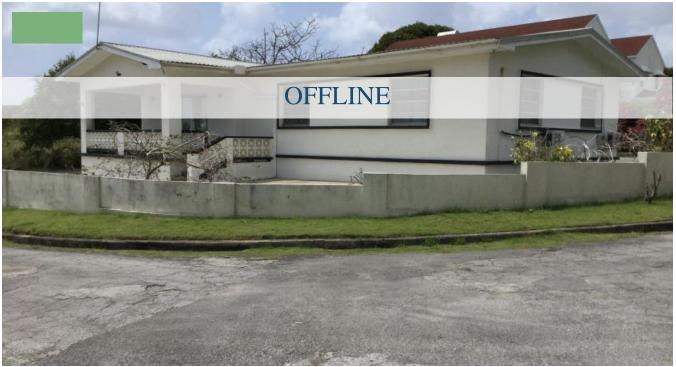

## SHERATON PARK- SPACIOUS, WELL MAINTAINED SINGLE LEVEL HOUSE, CHRIST CHURCH

Barbados

Special Features Unfurnished Fully Enclosed Security grilles Quiet Location Newly Renovated About: Sheraton Park- SPACIOUS, WELL MAINTAINED SINGLE LEVEL HOUSE, Christ Church Spacious 3 bedroom, 3 bathroom single level family home located in the quiet residential Sheraton Park development, just minutes from Sheraton Centre. The house opens from the front patio with sliding doors leading into separate living and dining rooms and into the newly renovated kitchen, which is spacious with ample built in cupboard and solid surface countertops, there is also a breakfast nook. There is a laundry area with a double sink and also a full bathroom just off the area. There are 3 bedrooms in the property, one is en-suite with the bathroom having a shower and a tub, the other 2 bedrooms share the second bathroom which has a tub. Two bedrooms are air-conditioned and all have ceiling fans and built-in cupboards. The property is fully enclosed, has a single car garage and a large driveway to accommodate additional vehicles where necessary. The property is well maintained and structurally sound, wrough iron secures all windows and doors. Some furnishings and appliances are available for purchase if needed. CALL US TODAY TO VIEW - 230-5346 (Rosalind)