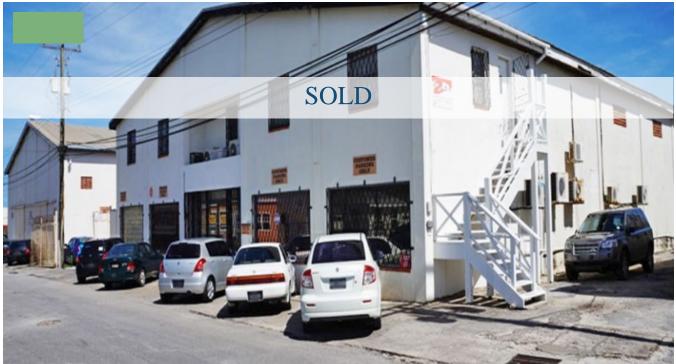

## WEBSTER INDUSTRIAL PARK

**Q** Barbados

This large commercial warehouse/office property is offered for sale and located in Barbados' central and well known Webster Industrial Park in the Wildey area . It comprises of two, separate lots with office/warehouse buildings on each of them. Lot 14 comprises 20,190 sq.ft. of land with a 16,138 sq.ft. building which houses office and retail spaces on the upper floor and retail and warehouse spaces on the ground floor. There is also a mezzanine area and a small lunchroom to rear of building. Lot 16 comprises 20,030 sq.ft. of land with 10,000 sq.ft. of warehouse space which also features a mezzanine storage area. The two buildings are curently connected by a covered roof which spans the two buildings and can be easily separated. For further information, please contact Coral Stone Realty at 246-420-3687/246-266-8888 or email us at sales@coralstonerealty.com