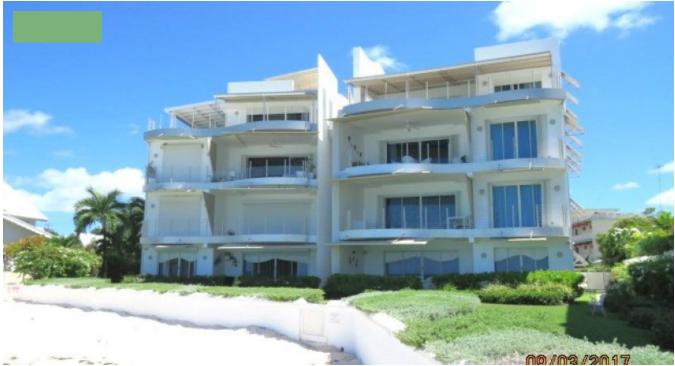

## CRYSTAL BEACH CONDO 203, WORTHING, CHRIST CHURCH

**9** Christ Church, Barbados

This complex is located on the famous Worthing beach, with ocean views of the South coast. The grounds are beautifully maintained with tropically landscaped gardens, & offers their residents many amenities, such as, a gated entrance for security, ample parking for residents & guest. Unit 203 is modern, fully furnished unit consisting of 3 bedrooms, 3 bathrooms, living/dining is a great room plan, which then opens onto a large patio facing the Ocean. Close to many amenities such as banks, restaurants, supermarkets, duty-free shopping and Hwy 7 - the main South Coast access road.

Hurricane shutter on main patio door.

On the Ocean

Great sea views

 $Source \ URL: \ https://www.barbadospropertysearch.com/for-rent/crystal-beach-condo-203-worthing-christ-churchwice with the second se$