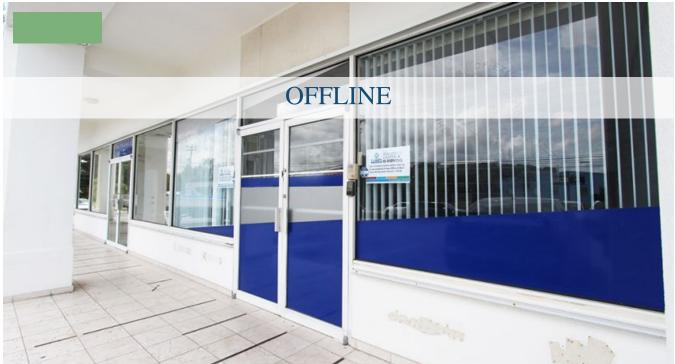

## CLAPHAM COURT, GROUND FLOOR

**Q** Saint Michael, Barbados

Ideally located on a main highway artery to Bridgetown, with many industrial buildings, banks and restaurants in the area and only about 10 minutes from Bridgetown is this commercial shop/office space. Situated on the ground floor with store frontage, ample parking for customers and offices it is move in ready with wood laminate floors, drop ceilings, lighting & central air-conditioning. This space can also be adapted to suit your needs.

The current layout comprises of:

Main floor area (30'x19'7") double glass door entrance, Glass store front

Reception area (19'8"x8'2")

Office 1 (10'9"x9'10")

Office 2 (10'9"x9'10")

Office 3 (10'9"x9'9") open access