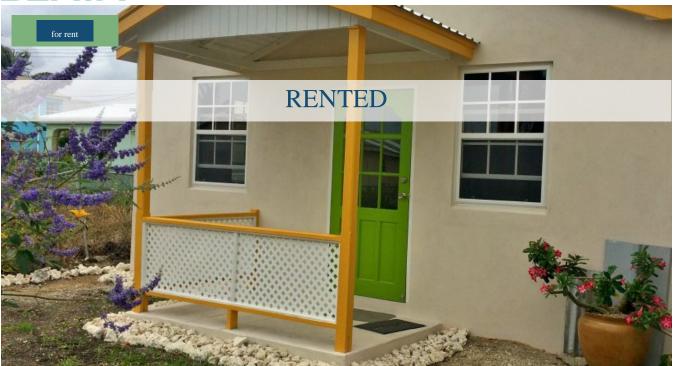

## HARMONY LODGE COTTAGE

Harmony Lodge Cottage, offers for long term rental a brand new semi-detached cottage. This cottage is offered semi-furnished with fridge, stove and washer. The quaint open plan living space flows into the fully outfitted kitchen with ample cupboard and counter top space. The bedroom is located just off the living space and measures approx. 10x11 and can fit a queen sized bed. The bedroom also features built-in closets. The bathroom is also situated off the living space. This property boasts high ceilings, ceramic tiled floors as well as a breezy front patio.

Other features of this property include ample parking, a convenient location just minutes from all necessary amenities as well as privacy being semi-detached from the main structure. The rental rate includes water. No Pets allowed, however small children are permitted.