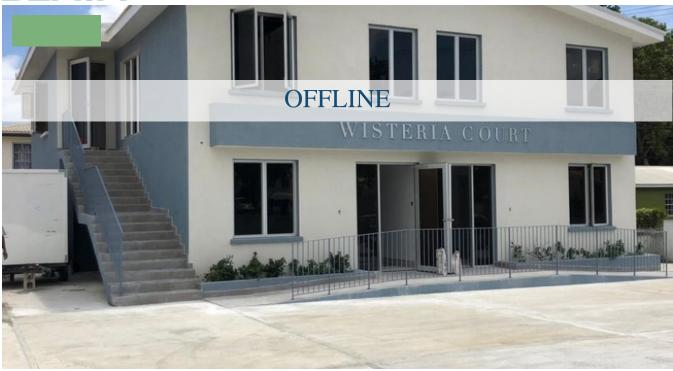

## WISTERIA COURT, VENTNOR GARDENS

Christ Church, Barbados

Situated on the corner of Ventnor Gardens is one office space on the first floor. The office space encompasses approximately 1,100 square feet of floor area and contains two bathrooms as well as modern fixtures and finishes throughout. The office is located in a block of four. Each space has its own access and there is parking available and wheel chair access.

This commercial space is situated in a desirable location just outside of Bridgetown and in an convenient South Coast area. Ventnor Gardens is ideally suited for medical practitioners, attorneys or other general business practices.