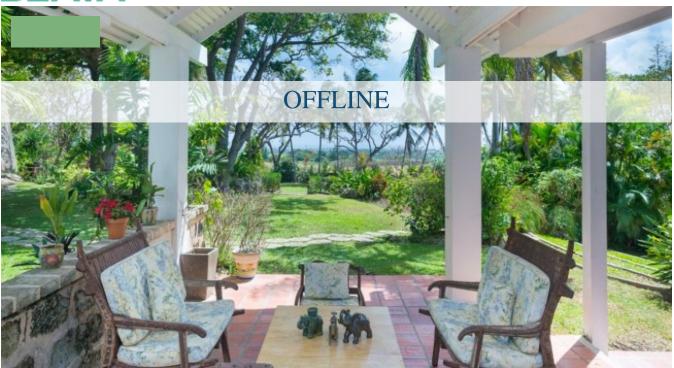

## POLLARDS MILL PLANTATION HOUSE

Pollards Mill is situated on the South East Coast of Barbados approximately 10 minutes inland from the Crane Resort. The property offers stunning far reaching views for miles showing the coastline and the sea. The property is being offered furnished and consists of the main house with 3 ensuite bedrooms, one of which is self contained and having a kitchenette. There is a balcony to the master bedroom with the same stunning views. Features include large reception rooms, TV room, office, powder room, studi, dining room and kitchen and extensive patios for entertaining and enjoying the vista. There is a covered parking area for 2 cars. Extra accommodation comprises a villa on two floors with large ensuite bedroom and balcony, kitchen, dining and living room. Free standing cottage with 3 bedroom ensuite, kitchen, dining and living area and large patio for outside dining and sunbathing. Each of these can be accessed through a separate gate to the main house. In the grounds there is the beautiful old mill, larged fenced swimming pool with pool house with ample toilet facilities. The property has been described this way, 'A piece of paradise on Earth basking in an oasis of tranquility with gardens of magical charm'.