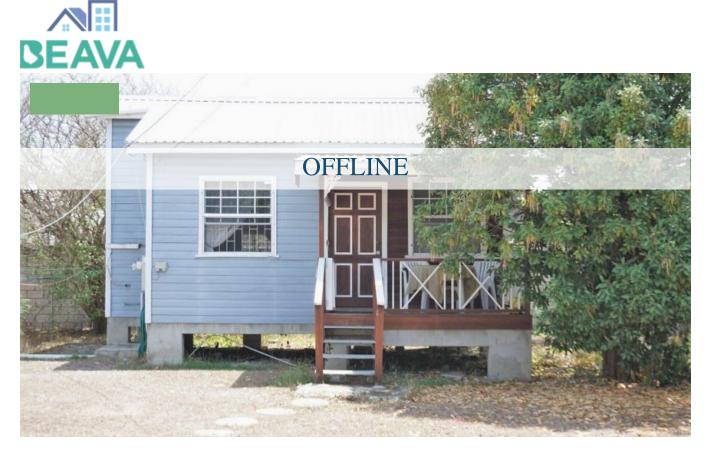

## CHELSEA GARDENS, CHATHAM COTTAGE

Forming part of a small community is this comfortable, fully furnished and out fitted studio cottage. Located within in cul-de-sac, the property forms part of the well-established and quaint Chelsea Gardens Development. Chatham Cottage is a short drive to Bridgetown and its many amenities including shopping, banking, Doctors' Offices and restaurants. The beautiful Pebbles or Bay Street Beaches are but a short walk away. The welcoming cottage is located towards the North East of the enclosed community. It is well configured with the living and sleeping areas being separate from the kitchen, dining and bathroom with shower. Being offered fully furnished it includes a double bed, a ceiling fan and finished with wrought iron throughout. This wooden cottage, has wooden floors which adds to its ambience. There is a covered porch at the front of the property overlooking that surrounding gardens. There is parking for one vehicle, shared washing machine and hot water. This cottage is move in ready and available immediately, the rent includes water, gas, and Wifi. Tenants are responsible for all other utilities such as Barbados Light & Power. No smoking or pets allowed. First month's, Last month's rent plus a security deposit is payable on signing the agreement. Total Bds\$3,000.00. Do not delay, the cottage which is ideal for a couple or a young professional is in a great area and within walking distance to public transportation.