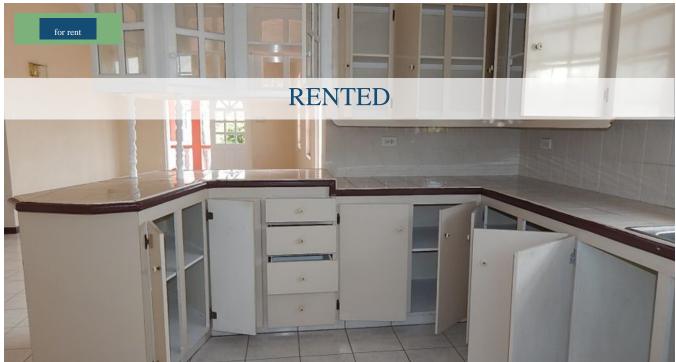

## KINGSLAND CRESCENT, CHRISTCHURCH

**9** Barbados

Offered for rent this large rear 2 bedroom, 2 bathroom apartment which has just been decorated throughout. The property has a modern open plan layout with ample cupboard space in the kitchen. Both bedrooms are spacious with 1 having its own large en suite. The apartment also comes with a large balcony that can be used for relaxation or entertaining. For your added convenience there is private parking, water inclusive of rent, and access to the garden area.