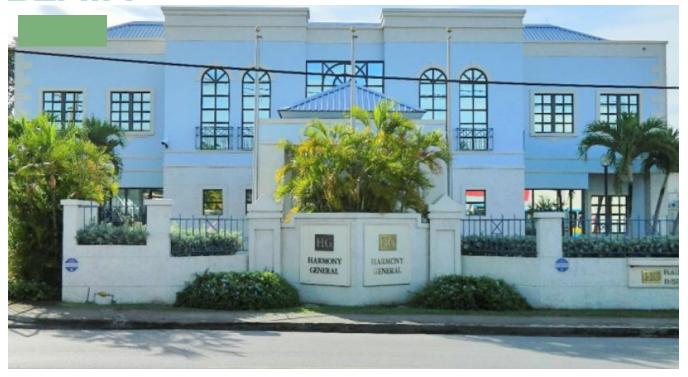

## HARMONY GENERAL COMMERCIAL OFFICE BUILDING

This multi storey multi purpose office building is extremely well maintained and conveniently located on the outskirts of Bridgetown and just a 12 minute drive from Warrens. This area benefits from good communication links, a regular public transport service and a diverse mix of services and amenities. In total, the building measures 6,557 sq. ft. and sits on a lot size of approximately 50,740 sq. ft. of land.