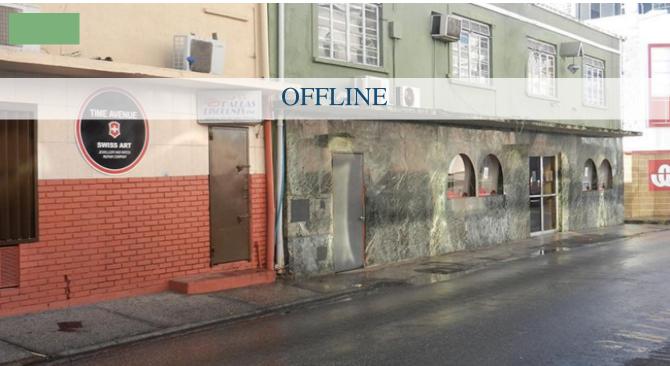

## PRINCE WILLIAM HENRY STREET

This 5,580 sq.ft highly visible building sits on 3,040 sq.ft of land in an active part of Bridgetown as both foot and vehicular traffic constantly flow through this area. Easily accessible, it presently lends itself primarily to the retail and service sectors. This property with its" two ground floor sections, commands the attention of the passerby with three store fronts and the top floor currently 90% tenanted has 9 units in what can be considered a mini mall. Opportunity awaits its new owner.