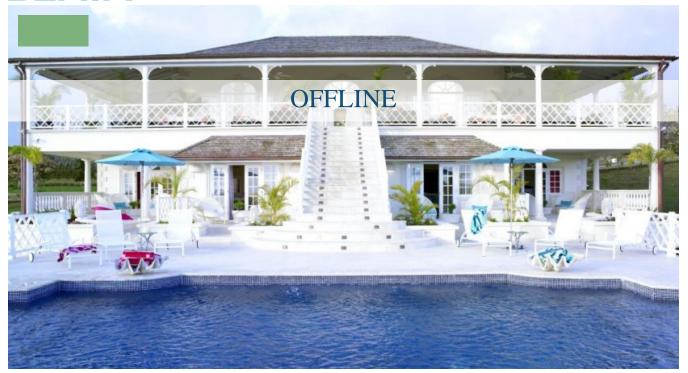

## ROYAL WESTMORELAND, 'TRANQUILITY' MAHOGANY DRIVE

"Tranquility", located at #6 Mahogany Drive within the exclusive Royal Westmoreland Resort, is a stunning four bedroom, four and a half bathroom Custom Built Villa overlooking the 11th Green of the championship resort golf course. This elegantly furnished villa boasts beautiful indoor and outdoor living spaces and is surrounded by immaculately landscaped, mature gardens. Ideally situated on a slightly elevated lot, Tranquillity offers panoramic, unobstructed views of both the resort and the shimmering Caribbean Sea.

On entry, you arrive at the spacious open living area with adjoining kitchen and breakfast nook. French doors open onto the covered, wrap-around veranda, a lovely extension of the indoor living space. An exquisite coral stone staircase leads to the pool deck and the sparkling infinity-edge pool below. The four en suite, beautifully appointed, air-conditioned bedrooms, are located on the lower level and each boasts a private patio which leads on to the pool deck. The veranda and pool deck feature the finest outdoor living furnishings making them ideal for entertaining, dining or simply relaxing.