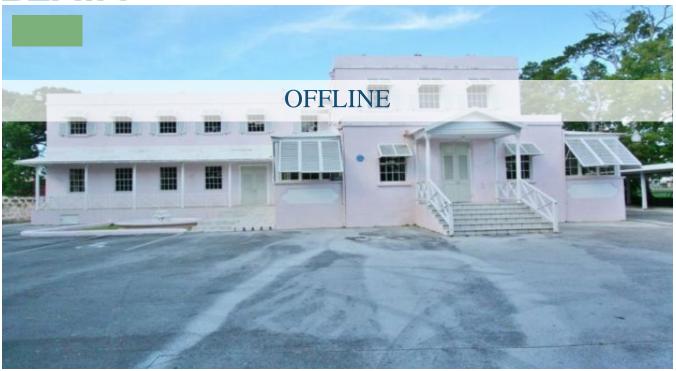

## MERVUE HOUSE - SOLD

This well-maintained 2-storey office building offers approximately 8,600 sq. ft. of fully air conditioned office space and on-site parking for 32 vehicles, 7 of which are under cover. This property is located in a quiet central section of the South Coast within easy access of public transportation, busy main road, commercial activity centers, beaches, shopping facilities, dining and entertainment establishments and the many other amenities in the surrounding area. The property offers excellent rental potential. It can be rented in its entirety or it can be sub divided depending in the needs of the client. Tax incentive = an annual tax deduction of 10% of 'improved value' may be deducted from taxable income each year.