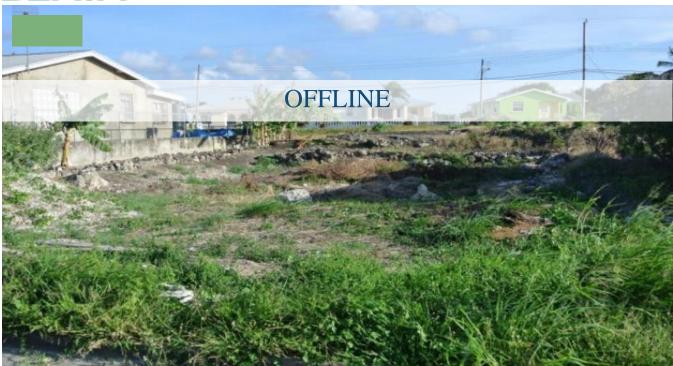

## CRAB HILL, 12 GRAPE HALL TERRACE, ST. LUCY - SOLD

Located towards the beginning of this quiet cul-de-sac in the north of the island is this relatively square house lot. Crab Hill is north of St. Lucy's Parish Church and not far from the Animal Flower Cave in St. Lucy. The immediate area has an open country feel with the village just a half a mile or so away. The lot has been maintained by the neighbors who have also kept plants on the lot.

Property Type: Land

Land Area: 5,631sq. ft

**Listed:** 6 Oct 2015