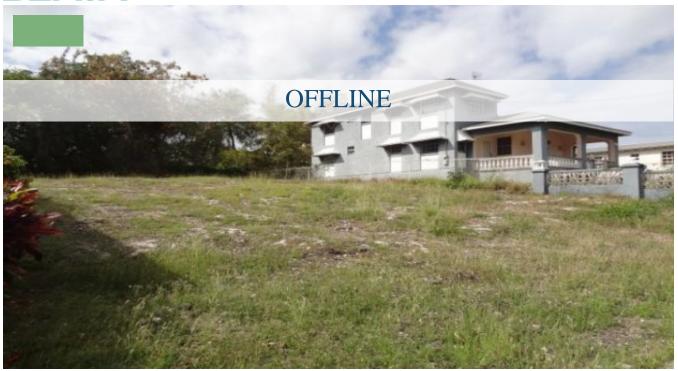

## GRAEME HALL PARK

A nice sized rectangular shaped lot situated in an upmarket and established neighbourhood. The land is situated not far from a quiet cul-de-sac and is slightly sloped from the back coming forward. There are homes already to either side of the lot, while numerous amenities and south coast beaches are but a couple minutes' drive away!

**Land Area:** 5,720sq. ft **Listed:** 6 Oct 2015

Source URL: https://www.barbadospropertysearch.com/for-sale/graeme-hall-park-5