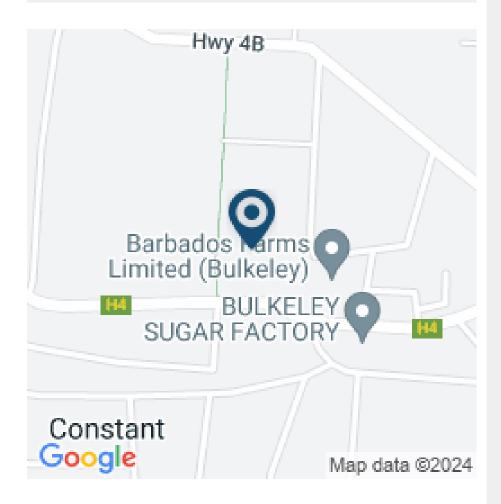

## **BULKELEY TERRACE 9**

Saint George, Barbados

Centrally located across from the old Bulkeley Factory at the end of a cul-de-sac and tucked away in its own tropical setting is this large and serene family home which sits on over an acre of luscious gardens