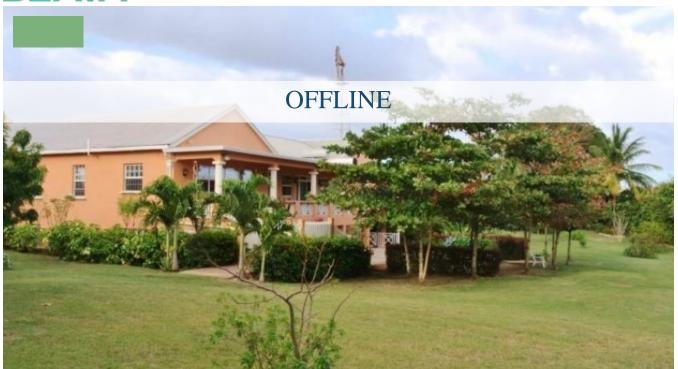

## **BULKELEY TERRACE 9**

Saint George, Barbados

Centrally located across from the old Bulkeley Factory at the end of a cul-de-sac and tucked away in its own tropical setting is this large and serene family home which sits on over an acre of luscious gardens

As you enter the property one cannot help but admire the well-manicured hedge which surrounds the garden paths. Along the covered entrance is a pond then on to an open air courtyard before entering the

Spacious and spotless surroundings greet you as you enter the large living room that flows on either side to patios. The 4 bedrooms all en-suite are to the eastern side with the kitchen, dining and study to the West. Below are self-contained 2 apartments which are incorporated into one large home.

The grounds of the property include a purpose built dog kennel area that could be used as a horse stable along with a large shed and further out buildings.

The property comprises:

Main Floor

Living room (23'11'x29'10')